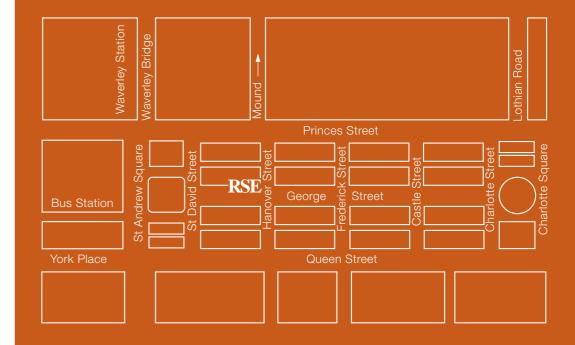

# How to find us

## By Car

Main roads into Edinburgh are the M8 from the West, the A1 from the South and the A90, followed by the Queensferry Road from the East. Street parking near the RSE is metered until 6.30pm. The nearest car parks are at the St James Centre, approached from either Queens Street or Leith Street, and the Greenside car park on Leith Street, which are both a 10 minute walk to the RSE.

## By Bus

Edinburgh's bus station is situated on North St Andrews Street, off St Andrews Square which is a 5 minute walk to the RSE.

#### By Rail

Waverley Station, which has frequent local and national services, is a 5 minute walk to the RSE.

#### By Air

Edinburgh Airport is approximately 30 minutes transfer time from the centre of Edinburgh. A shuttle bus service from the airport leaves every 10 minutes to Waverley Bridge, which is a 5 minute walk to the RSE.